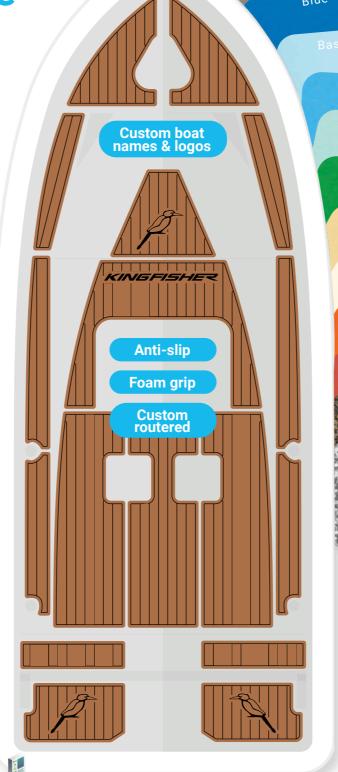

# U-DEK® Custom Routered

Offering a traditional teak-look, without the investment or ongoing maintenance, U-Dek® Custom Routered provides excellent protection for your boat, whilst looking good and being comfortable under foot. The panels and custom patterns are achieved by CNC routering the top layer of foam, exposing the layer underneath, with bevelled edges to ensure a high quality finish.

Custom logos with bevelled edges