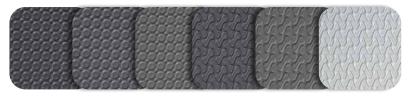

# **Core Colour Range**

These are the core 5 colours that are most popular in our range. The full range includes another 11 colour options including green, blue, white, camo and more. Check out the whole colour range at <a href="https://www.udek.com.au/sheet-foam">www.udek.com.au/sheet-foam</a>

Teak

Brushed

Black

Brushed

Light Grey Winter Grey Steel Grey Brushed Brushed Brushed

**U-DEK® Kits** 

With over 750 of the most popular boat models in our database, it's now even easier to have U-Dek® installed. And if your boat isn't listed, or it's a custom-design, through 3D scanning or templating U-Dek can be designed to any model or design specifications.