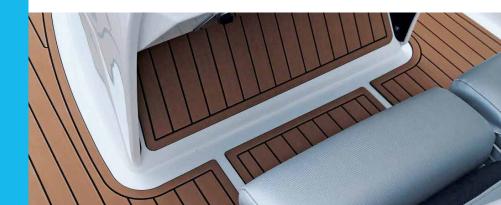

# U-DEK® Custom Routered

Offering a traditional teak-look, without the investment or ongoing maintenance, U-Dek® Custom Routered provides excellent protection for your boat, whilst looking good and being comfortable under foot. The panels and custom patterns are achieved by CNC routering the top layer of foam, exposing the layer underneath, with bevelled edges to ensure a high quality finish.