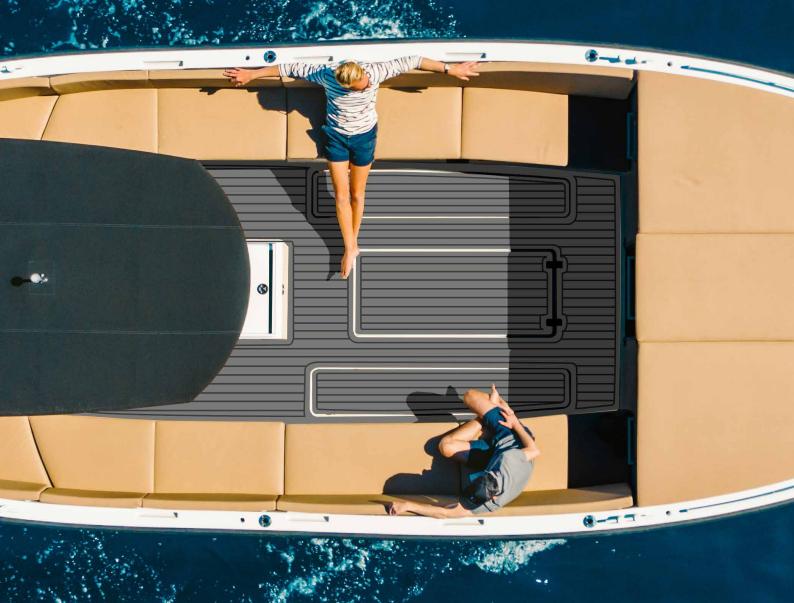

# U-DEK® Marine Decking on Offer

Designed specifically for marine applications

U-Dek® is a closed cell foam with a high grip brushed surface, that is non-absorbing and easy to clean. Because of its lightweight, durable and high grip properties, U-Dek® is widely used on wake and ski boats, fishing and pleasure boats as well as houseboats, trailers and PWCs.

U-Dek® anti-skid deck tread offers a stylish, easy to maintain alternative to moulded-in anti-skid or paint-on textures for traction in wet areas; improving comfort and safety.

U-Dek® is supplied with **3M™**marine-grade, pressure-sensitive
adhesive backing for easy peel-andstick installation.

Available in different styles and colours, U-Dek® can be customised to suit individual styles.