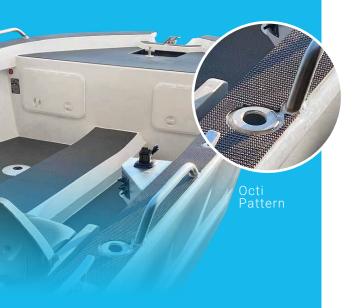

## **U-TREAD™**

2050mm x 1030mm x 5mm

U-TREAD<sup>™</sup> in moulded Octi and Z patterns is a **hard wearing deck tread** suitable for floors, gunwales, trailers and general wet areas, improving safety when out on the water, and increasing the **overall protection** of your boat.

U-TREAD™ OCTI PATTERN

U-TREAD™ Z PATTERN