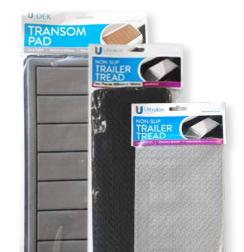

# U-DEK® Peel & Stick Small Packs

For smaller areas, you can purchase packs of U-Dek® in various sizes, styles and colours, all with  $3M^{\text{\tiny M}}$  peel and stick marine-grade adhesive for your own easy installation.

Included in the range are fish rulers, gunwale step strips, non-slip deck strips, step pads and trailer treads in both single and tandem.

## **U-TREAD™**

2050mm x 1030mm x 5mm

U-TREAD<sup>™</sup> in moulded Octi and Z patterns is a **hard wearing deck tread** suitable for floors, gunwales, trailers and general wet areas, improving safety when out on the water, and increasing the **overall protection** of your boat.

# **U-DEK®** Surf Grip

U-Dek® Surf Grip features all the same benefits as U-TREAD™ marine decking, with a **narrower pre machined profile** and groove tread pattern making it ideal for **jet skis, boats and surfboards.** 