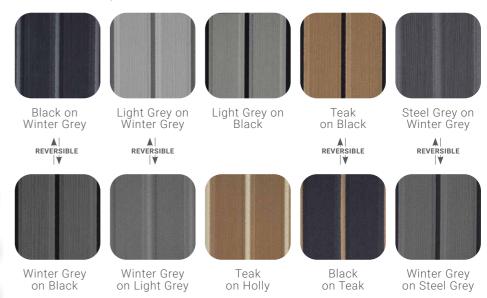

# **Dual Laminated Standard Colours**

Brushed Finish / 2050mm x 1030mm x 6mn

Light Blue

Holly

Other

colours

offered

# **Core Colour Range**

These are the core 5 colours that are most popular in our range. The full range includes another 11 colour options including green, blue, white, camo and more. Check out the whole colour range at <a href="https://www.udek.com.au/sheet-foam">www.udek.com.au/sheet-foam</a>

Teak

Brushed

Black

Brushed

Light Grey Winter Grey Steel Grey Brushed Brushed Brushed

**U-DEK® Kits** 

With over 750 of the most popular boat models in our database, it's now even easier to have U-Dek® installed. And if your boat isn't listed, or it's a custom-design, through 3D scanning or templating U-Dek can be designed to any model or design specifications.